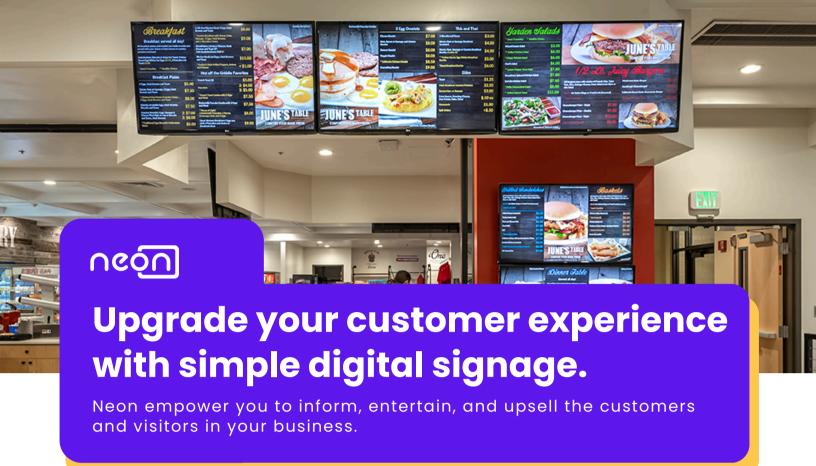

# **ABOUT**

Neon is a digital signage solution that helps business convert any TV screen into a digital signage display that can be updated and monitored remotely from your phone or laptop.

## **WORKS ON ANY SCREEN**

Plug the Neon device into the HDMI port of any TV screen to show prices, news & specials.

### **INSTANTLY UPDATE FROM ANYWHERE**

Update the screen content from your phone or laptop and add your team to collaborate.

#### **BUILT-IN DESIGNER**

Browse our included content or create custom menus, promotions, announcements.