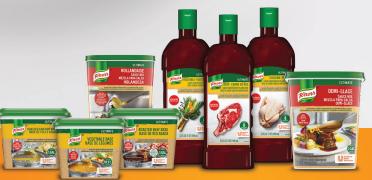

# **ULTIMATE BASES**

**KNORR® ULTIMATE BASES** have high-quality broth made with real ingredients like oven-roasted chicken, roast beef, and onions, carrots and celery.

# LIQUID CONCENTRATED BASES -

**KNORR® LIQUID CONCENTRATED BASES** deliver versatility, scratch-like cooking and exceptional flavor, color and aroma—with shorter prep time and greater flexibility.

Check out our other great Knorr® products at ufs.com.

## SAUCES -

**KNORR® DEMI-GLACE** is a well-balanced sauce with beef and mirepoix flavor. Quick and easy preparation for consistent sauce every time.

**KNORR® HOLLANDAISE** delivers a creamy and consistent sauce with authentic, buttery flavor. Holds well under heat, with quick and simple prep.