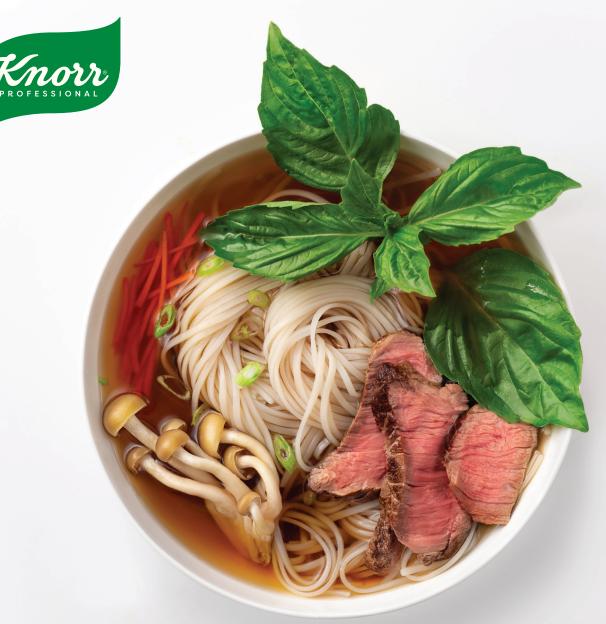

## SAUCES -

**KNORR® DEMI-GLACE** is a well-balanced sauce with beef and mirepoix flavor. Quick and easy preparation for consistent sauce every time.

**KNORR® HOLLANDAISE** delivers a creamy and consistent sauce with authentic, buttery flavor. Holds well under heat, with quick and simple prep.

# **ULTIMATE BASES**

**KNORR® ULTIMATE BASES** have high-quality broth made with real ingredients like oven-roasted chicken, roast beef, and onions, carrots and celery.

# LIQUID CONCENTRATED BASES -

**KNORR® LIQUID CONCENTRATED BASES** deliver versatility, scratch-like cooking and exceptional flavor, color and aroma—with shorter prep time and greater flexibility.

Check out our other great Knorr® products at ufs.com.