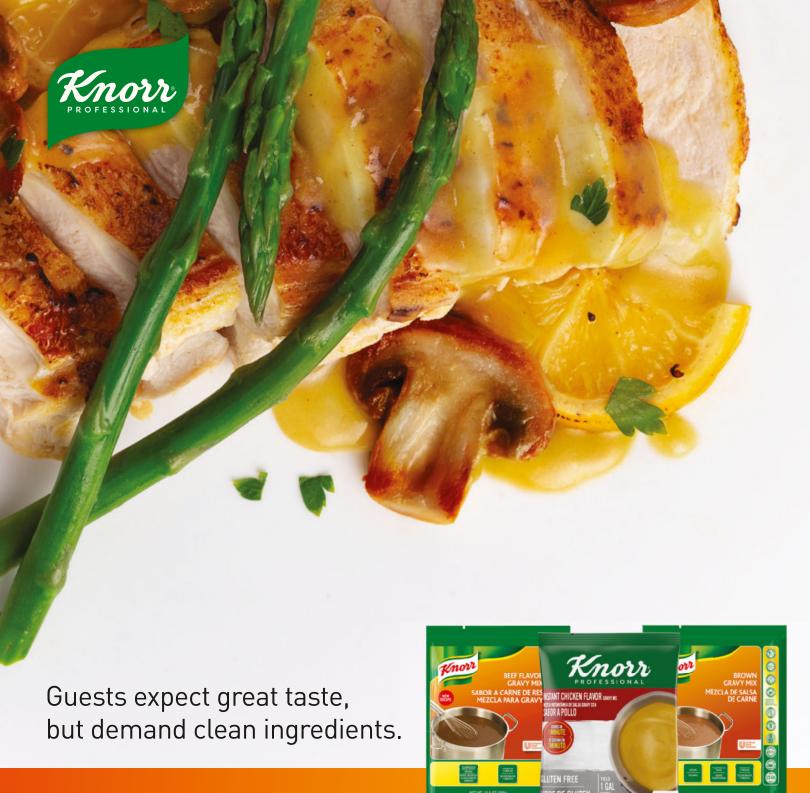

Trust Knorr® Professional for superior flavor, performance, and convenience.

# LESS OF WHAT YOU DON'T WANT, WITH THE GREAT FLAVOR YOU DO.

# DELIVER AMAZING FLAVOR CRAFTED FROM CLEAN INGREDIENTS

Knorr® Professional has the gravies that help you create the dishes guests love without any of the stuff they don't want — while still saving time on prep.

- No added MSG\*
- Colors from natural sources
- No artifical preservatives
- No artificial flavors
- Gluten free