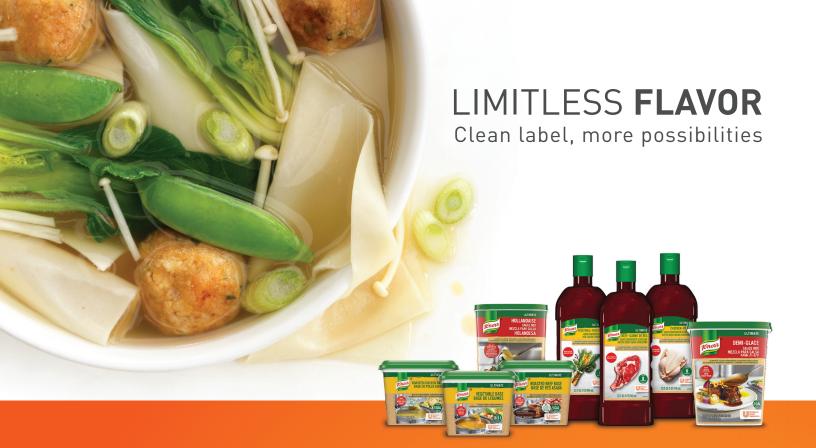

\*EXCEPT THOSE NATURALLY OCCURRING GLUTAMATES.

Guests expect great taste, but demand clean ingredients.

Trust Knorr® for superior taste, performance and convenience.

Knorr® sauces and bases deliver LIMITLESS FLAVOR, with a clean label guests are looking for.

## SAUCES -

**KNORR® DEMI-GLACE** is a well-balanced sauce with beef and mirepoix flavor. Quick and easy preparation for consistent sauce every time.

**KNORR® HOLLANDAISE** delivers a creamy and consistent sauce with authentic, buttery flavor. Holds well under heat, with quick and simple prep.

# **ULTIMATE BASES**

**KNORR® ULTIMATE BASES** have high-quality broth made with real ingredients like oven-roasted chicken, roast beef, and onions, carrots and celery.

# LIQUID CONCENTRATED BASES -

**KNORR® LIQUID CONCENTRATED BASES** deliver versatility, scratch-like cooking and exceptional flavor, color and aroma—with shorter prep time and greater flexibility.

Check out our other great Knorr® products at ufs.com.